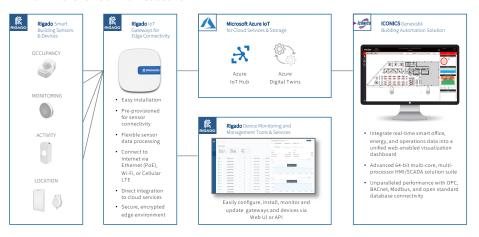

# Smart Office Occupancy & Space Utilization Solution

Seamlessly deliver and analyze real-time building occupancy and environmental data for improved operational efficiencies and tenant experience.

Arrow bundles and integrates Rigado edge connectivity hardware, Microsoft Azure IoT cloud services and storage, and ICONICS Smart Office visualization and analytics dashboard and building automation software into a robust and secure out-ofthe-box Smart Office solution

### Flexible Connectivity

Range of options for wireless sensor and device connectivity (Bluetooth 5, 802.15.4) & upstream data connection (Wi-Fi, Ethernet w/ PoE, Cellular LTE)

#### Security at Scale

Certified security that starts at the point of manufacture and extends to in-the-field patches as new threats and exploits are discovered

## **Edge Computing**

Rigado gateways run Ubuntu Core OS, making it easy to deploy and manage multiple securely contained applications at enterprise scale

#### Simple Management

Hardware fleet management is simple and effective with included cloud-based connectivity and performance monitoring tools

In Person

North America

+1 855 326 4757