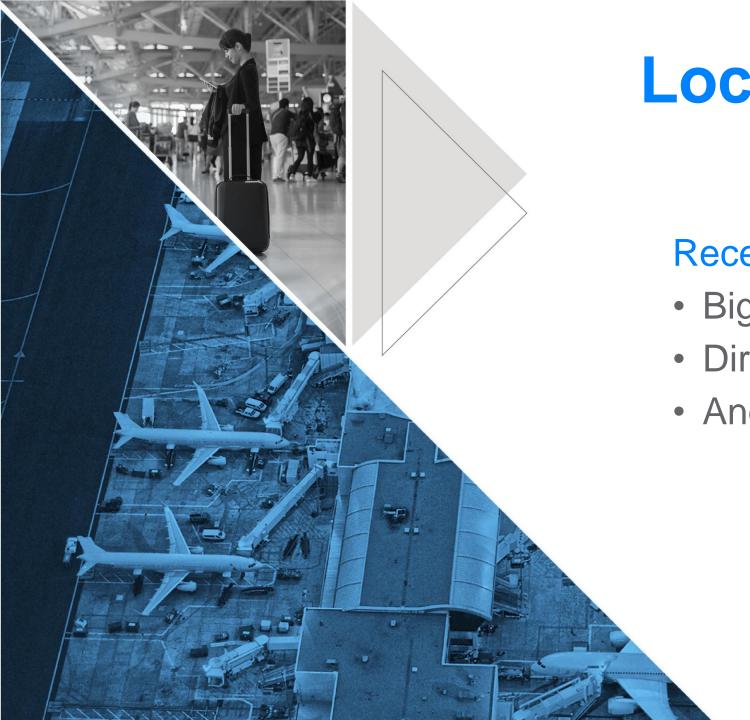

# Location Services are blue.

### **Recent Advancements**

- Bigger broadcasts
- Direction Finding
- And more coming...