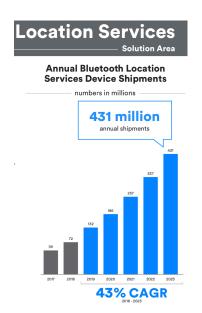

# Location Services are blue.

### **Recent Advancements**

- Bigger broadcasts
- Direction Finding
- And more coming...