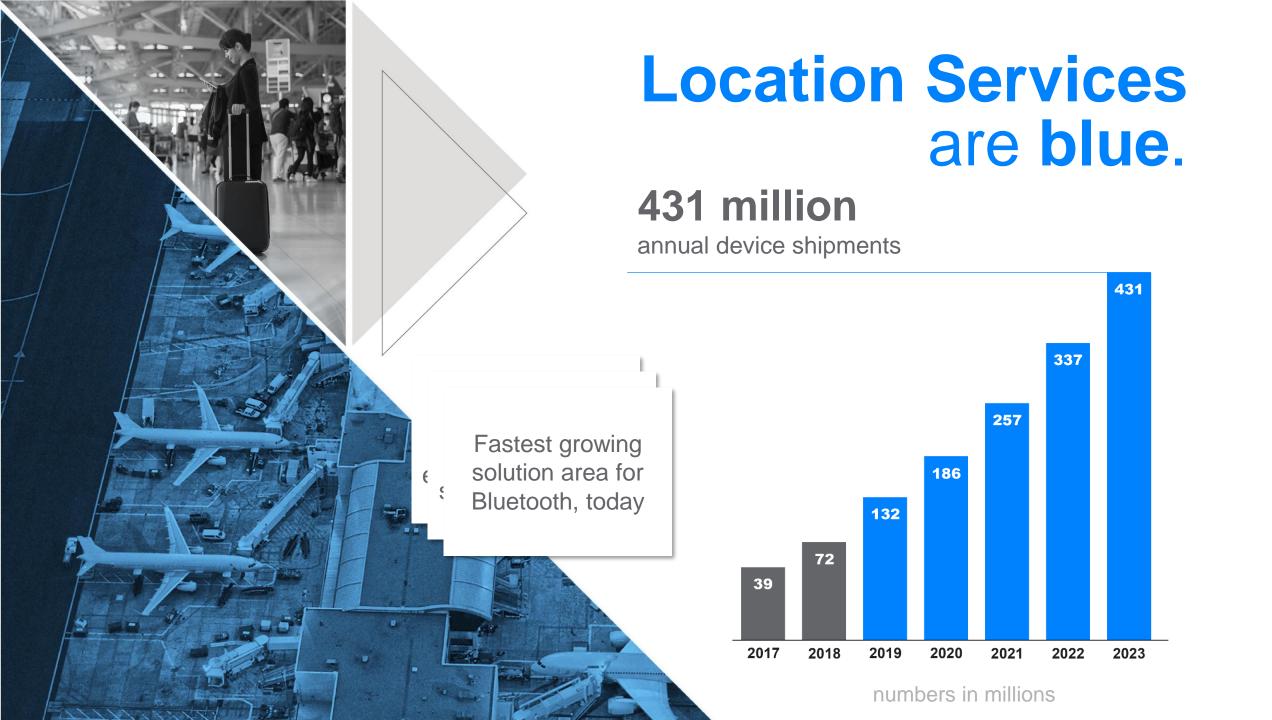

**Location Services** 

point of interest information navigation & way finding item & asset tracking

# Location Services are blue.