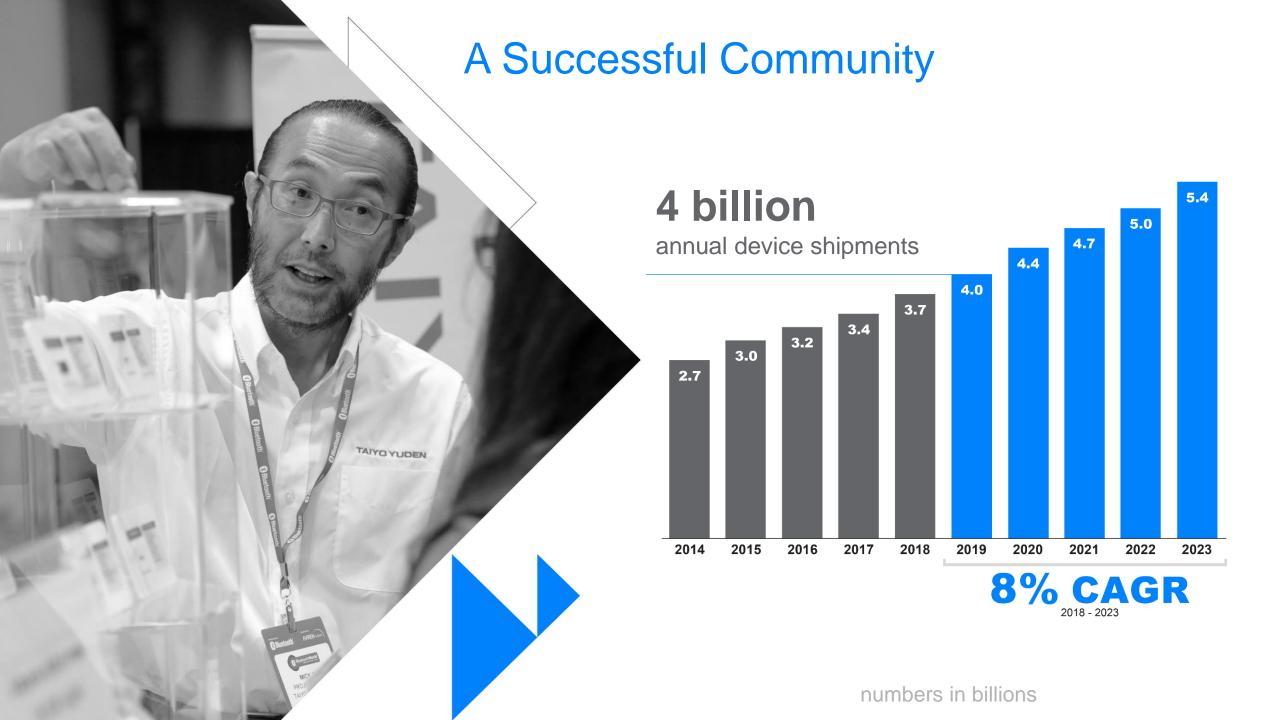

# **Data Transfer** is **blue**.

1.35 billion

annual device shipments

## Market Data for Everyone

- New 2019 Bluetooth market update and infographics
- Comprehensive view of bluetooth technology solutions and markets
- Shipment forecast to 2023 for key vertical markets

Now available at Bluetooth.com/markets