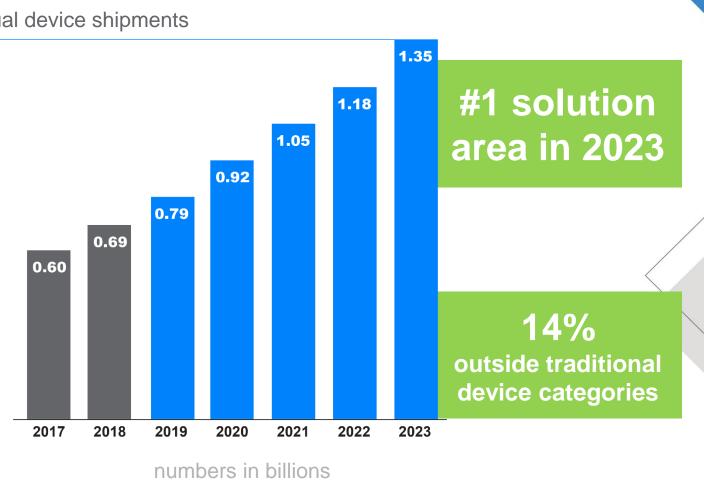

# **Data Transfer** is **blue**.

1.35 billion

annual device shipments

# Data Transfer is blue.