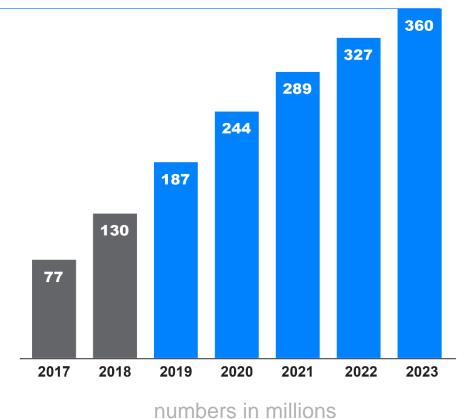

# Device Networks are blue.

## 360 million

annual device shipments

4.5x growth in residential smart lighting by 2023

Device Networks are blue.