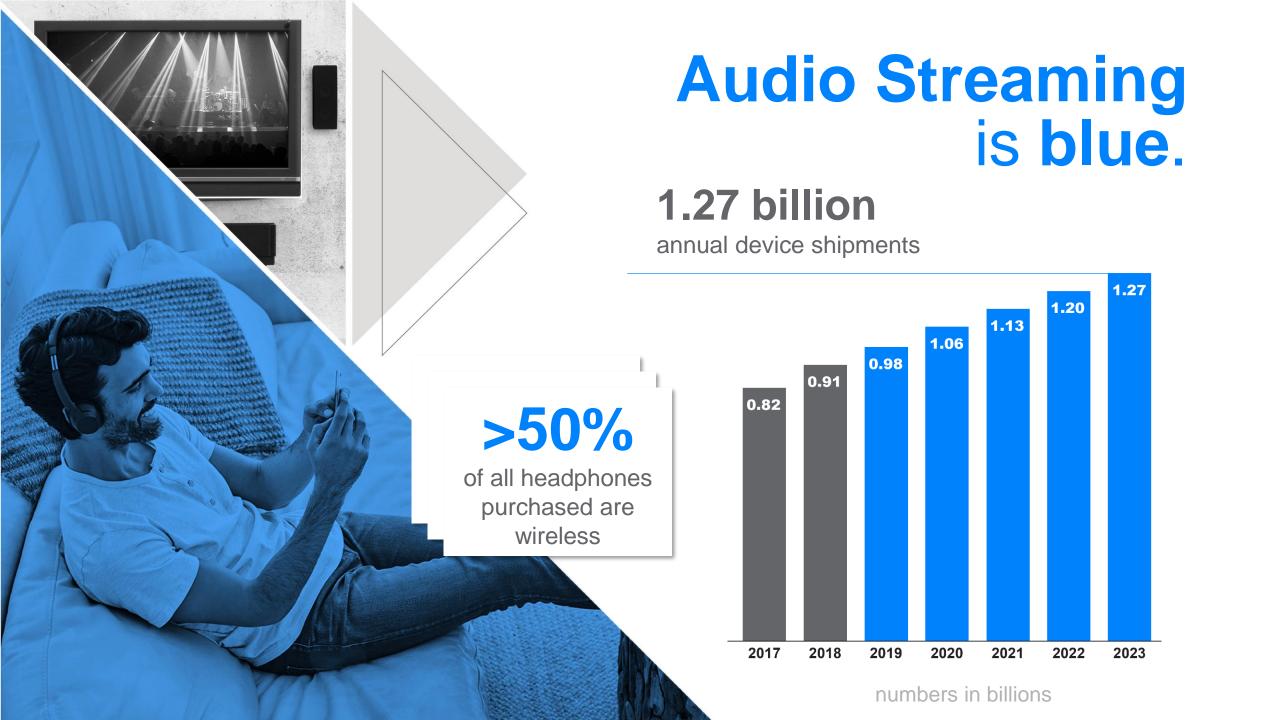

## Bluetooth is a Solution Oriented Technology

**Audio Streaming** 

wireless headsets wireless speakers in-car infotainment

**Data Transfer** 

sports & fitness devices health & wellness devices peripherals & accessories