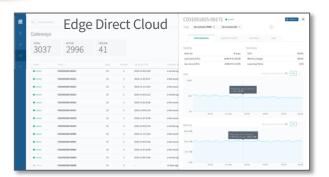

## Reducing the TCO of large-scale Bluetooth

## **Edge Direct**

Monitoring & Management

#### **Monitor Gateway Performance**

Real-time data & alerts for every gateway in the field, including CPU load, Memory usage, connection status & more.