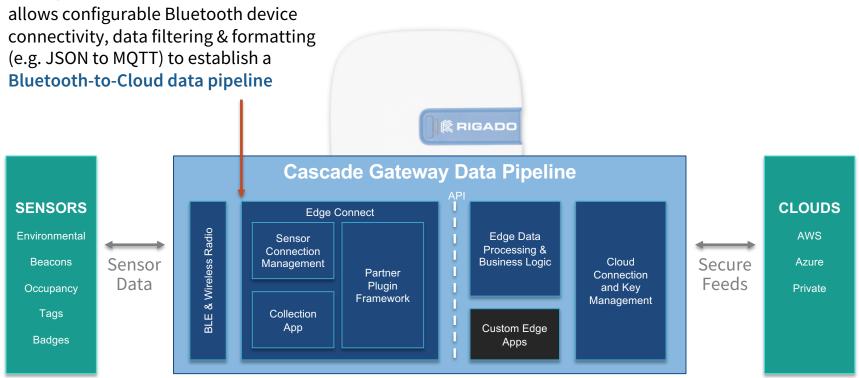

## **Edge Connect**

### Large-scale Bluetooth Edge Solutions: 3 critical enablers

- 1. Making Bluetooth easy for enterprise app developers (largely web/cloud) who need to access devices & data
- 2. Reducing the cost (development & management) of gateway configuration, provisioning, installation, updating

## Making Bluetooth Easy for web/cloud developers