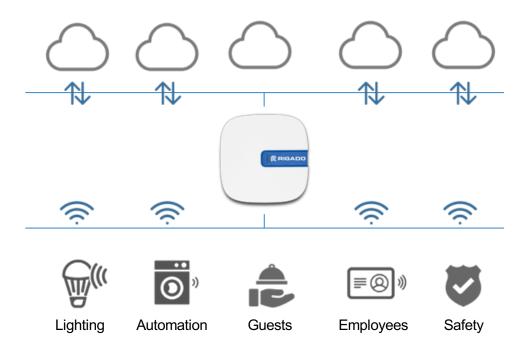

#### Gateways

connectivity, edge computing & secure management

data collection & automation

## Smart Building Operations Solutions

- Space utilization
- Energy usage
- Building controls (BMS)
- Predictive maintenance

#### **Monitoring Solutions**

- Safety & security
- Location services
- Conditions (temp, humidity)
- Activity, events, alerts