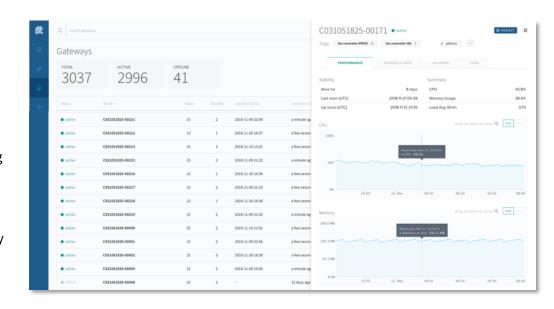

#### **Monitor Gateway Performance**

Real-time data & alerts for every gateway in the field, including CPU load, Memory usage, connection status & more.

#### **Deploy Edge Applications**

Control and schedule application updates across large gateway populations with our tag-based orchestration tools and API.