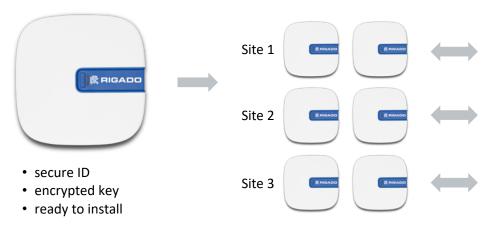

# Enabling large-scale, turn-key deployment

New Gateways are securely provisioned for your account.

Gateways in the field connect to Rigado for apps & configuration.

Customers Ops and Engineering teams use Cascade to monitor Gateways in the field. Rigado provides automatic security updates.

## Start Secure, Stay Secure

Gateways are created with a secure ID and encrypted key at the point of manufacture.

Encrypted key management Initial programming & all future updates are signed & verified for run-time protection.