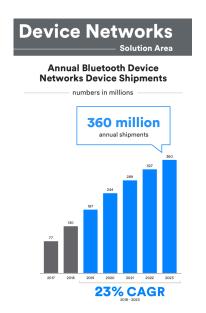

# Device Networks are blue.

## 360 million

annual device shipments

4.5x growth in residential smart lighting by 2023

Device Networks are blue.