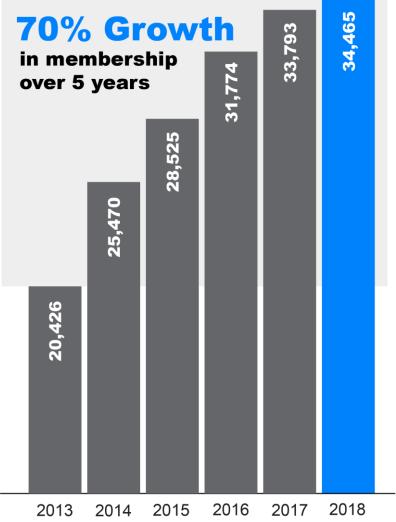

## Market Data for Everyone

- New 2019 Bluetooth market update and infographics
- Comprehensive view of bluetooth technology solutions and markets
- Shipment forecast to 2023 for key vertical markets

Now available at Bluetooth.com/markets