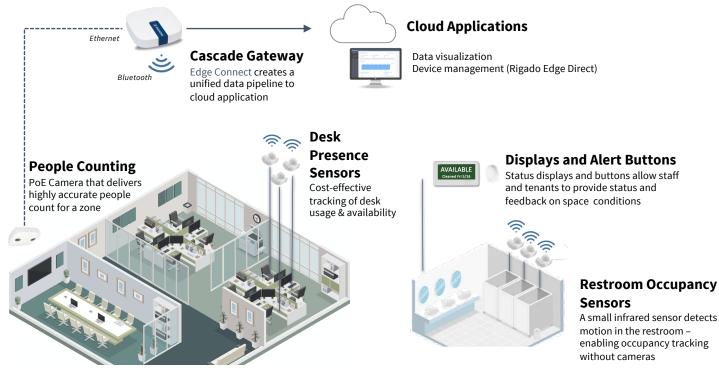

### **Edge Data Network for Commercial Spaces**

Rigado makes capturing meaningful physical and environmental data easy by combining edge hardware with a secure connectivity platform and managed cloud service for monitoring and updating - offered as an annual subscription.

## **Pre-Integrated with Leading Cloud Providers**

The Rigado Cascade gateway and integrated sensors deliver "app & dashboard ready" data to any cloud destination:

- Azure plug and play with Hub and IoT Central.
- AWS advanced technology partner, IoT Competency
- IBM Watson and Tririga integration