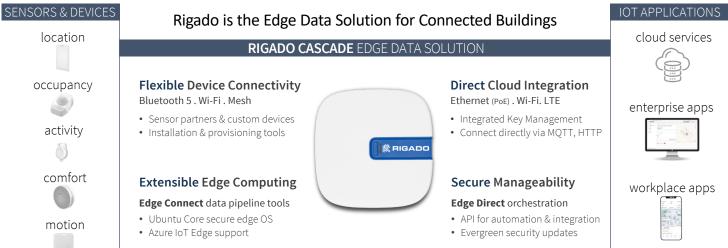

### **Edge Data Network for Commercial Spaces**

Rigado makes capturing meaningful physical and environmental data easy by combining edge hardware with a secure connectivity platform and managed cloud service for monitoring and updating - offered as an annual subscription.

## **Pre-Integrated with Leading Cloud Providers**

The Rigado Cascade gateway and integrated sensors deliver "app & dashboard ready" data to any cloud destination:

- Azure plug and play with Hub and IoT Central.
- AWS advanced technology partner, IoT Competency
- IBM Watson and Tririga integration