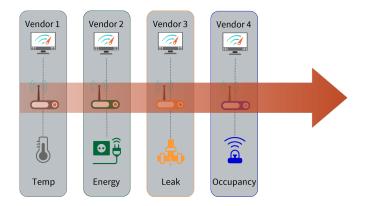

#### Avoid deploying dedicated gateways and apps for every use case

#### This approach results in:

- × Reduced ROI and increased SaaS fees
- × Overlapping network deployments
- × Security gaps & inconsistent data
- × More management overhead