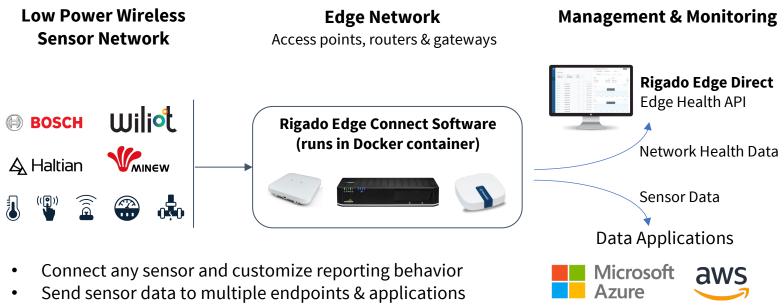

### Create a shared sensor network and connect any IoT device

# Send the data directly to your cloud applications

compared to typical IoT gateway deployments

## We send data directly to your dashboard, workflow or application

- Scale up while maintaining enterprise security

**Our shared network** approach makes it possible to future-proof any commercial space