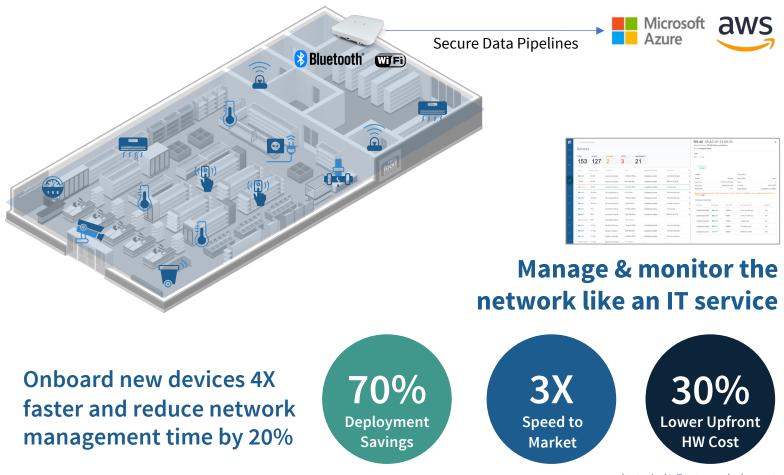

### Create a shared sensor network and connect any IoT device

# Send the data directly to your cloud applications

compared to typical IoT gateway deployments

#### Avoid deploying dedicated gateways and apps for every use case

#### This approach results in:

- × Reduced ROI and increased SaaS fees
- × Overlapping network deployments
- × Security gaps & inconsistent data
- × More management overhead