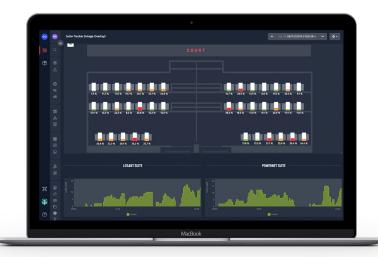

utions at scale: Secure edge connectivity and computing, a containerized application platform, a variety of wireless connectivity options, pre-integrated sensors and devices, and ongoing support services - in a simple annual subscription.



## LOSANT IOT PLATFORM

The Losant Enterprise IoT Platform is an application enablement platform which allows enterprises to effectively build applications that securely scale to millions of devices. With real-time stream processing and batch processing capabilities, users can use the Losant platform to create dynamic experiences and perform complex analytics. All of Losant's components, from Edge Compute to End-User Experiences, work seamlessly together to transform data into tailored IoT solutions.







## SMART SPACE SENSOR-TO-DASHBOARD SOLUTION







## **EDGE CONNECT**

Configurable data pipeline for aggregating, filtering and formatting data from wireless devices

#### **EDGE DIRECT**

Set of cloud-based tools that make it easy for teams to deploy, update and administer gateways in the field

## **SENSORS & DEVICES**

Connect easily and securely to a wide range of sensors and devices using Bluetooth 5, Wi-Fi, and Mesh



## **VISUAL WORKFLOW ENGINE**

Fundamental platform component that helps quickly implement business logic and provides a unified development tool

#### **EDGE COMPUTE**

Bridges the gap between local and cloud environments by allowing workflows to run directly on gateways

## **END-USER EXPERIENCES**

Fully integrated functionality that provides the tools to build custom and branded user interfaces and APIs

##