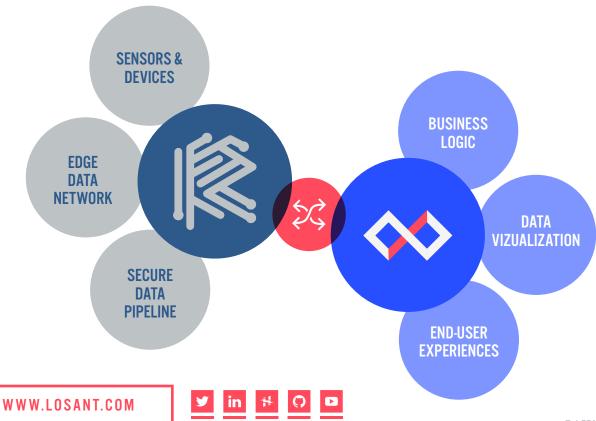

## LOSANT IOT PLATFORM

The Losant Enterprise IoT Platform is an application enablement platform which allows enterprises to effectively build applications that securely scale to millions of devices. With real-time stream processing and batch processing capabilities, users can use the Losant platform to create dynamic experiences and perform complex analytics. All of Losant's components, from Edge Compute to End-User Experiences, work seamlessly together to transform data into tailored IoT solutions.

## **SENSORS & DEVICES**

Connect easily and securely to a wide range of sensors and devices using Bluetooth 5, Wi-Fi, and Mesh

## **VISUAL WORKFLOW ENGINE**

Fundamental platform component that helps quickly implement business logic and provides a unified development tool

## **END-USER EXPERIENCES**

Fully integrated functionality that provides the tools to build custom and branded user interfaces and APIs