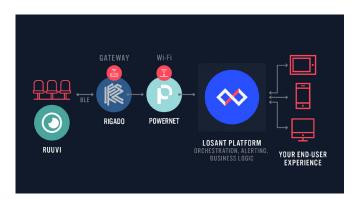

### RIGADO

Rigado makes capturing real-time physical and environmental data easy by combining all of the elements required for IoT project and product teams to deploy and manage wireless Commercial IoT solutions at scale: Secure edge connectivity and computing, a containerized application platform, a variety of wireless connectivity options, pre-integrated sensors and devices, and ongoing support services - in a simple annual subscription.

## LOSANT IOT PLATFORM

The Losant Enterprise IoT Platform is an application enablement platform which allows enterprises to effectively build applications that securely scale to millions of devices. With real-time stream processing and batch processing capabilities, users can use the Losant platform to create dynamic experiences and perform complex analytics. All of Losant's components, from Edge Compute to End-User Experiences, work seamlessly together to transform data into tailored IoT solutions.

## **EDGE CONNECT**

Configurable data pipeline for aggregating, filtering and formatting data from wireless devices

#### **EDGE DIRECT**

Set of cloud-based tools that make it easy for teams to deploy, update and administer gateways in the field

#### **EDGE COMPUTE**

Bridges the gap between local and cloud environments by allowing workflows to run directly on gateways